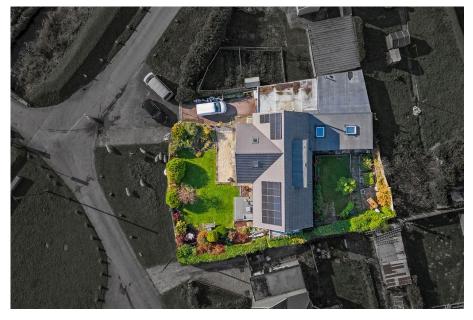

## MELANIE ANDERSON Independent Estate Agents EXP UK

- Substantial Detached Property
- Annexe with Income Potential
- Ample Off Road Parking
- 4/5 Bedrooms Offering Flexible Accommodation
- One Bedroom Self-Contained Semi-Rural Feel with Estuary Views
  - Front & Rear Gardens
- Sought After Crofty Location Ideal Family Home
- Nearby Local Shops & Amenities
- Within Good School Catchments

Beautifully presented substantial detached property offering flexible accommodation with four/five bedrooms and a selfcontained annexe. Benefiting from three reception rooms, wood burner, three bathrooms and a good sized utility room. The selfcontained annexe offers potential for an additional income or multi-generational living. Situated in a prime location in the North Gower village of Crofty enjoying spectacular Estuary views from the gardens, living room and bedrooms. Within good school catchments, making this an ideal family home. Nearby local shops and amenities with easy access to the M4. Viewing comes highly recommended to appreciate all this home has to offer.