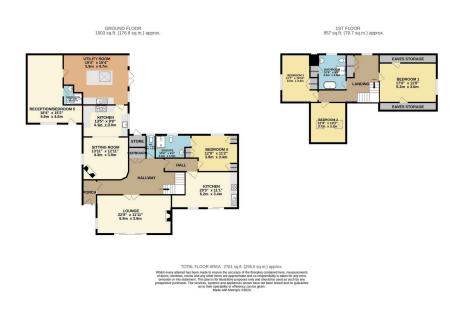

Beautifully presented substantial detached property offering flexible accommodation with four/five bedrooms and a selfcontained annexe. Benefiting from three reception rooms, wood burner, three bathrooms and a good sized utility room. The selfcontained annexe offers potential for an additional income or multi-generational living. Situated in a prime location in the North Gower village of Crofty enjoying spectacular Estuary views from the gardens, living room and bedrooms. Within good school catchments, making this an ideal family home. Nearby local shops and amenities with easy access to the M4. Viewing comes highly recommended to appreciate all this home has to offer.